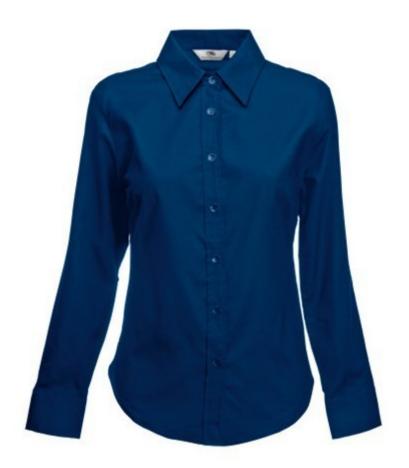

# FRUIT OF THE LOOM, LADIES LS OXFORD SHIRT, WOMEN'S OXFORD LONG SLEEVE SHIRT, WEIGHT, M

## **Basic informations**

Size: M

Package: 12

Length: 40

Width: 27

Height: 18

Size: M

Color: Teget

### **Colors**

Fruit of the Loom, Ladies LS Oxford Shirt, women's oxford long sleeve shirt, weight, M. Women's Oxford shirt, intended for everyday business use, consisting of 70% cotton and 30% polyester, slightly waisted shirt, colored buttons. Branding: embroidery, flex, flock